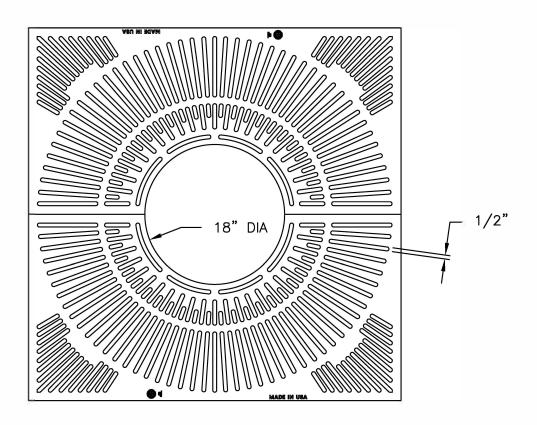

# **PLAN VIEW**

## Product Number 00867401 Design Features

-Materials Tree Grate Gray Iron (CL35B)

-Design Load Non-Traffic -Open Area 610 SQ Inches -Coating

Undipped

- Designates Machined Surface