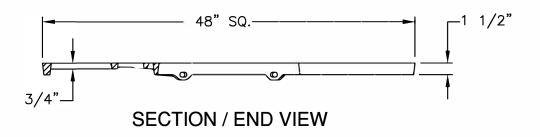

## Product Number 00867401 Design Features

-Materials Tree Grate Gray Iron (CL35B)

-Design Load Non-Traffic -Open Area 610 SQ Inches -Coating

Undipped

- Designates Machined Surface